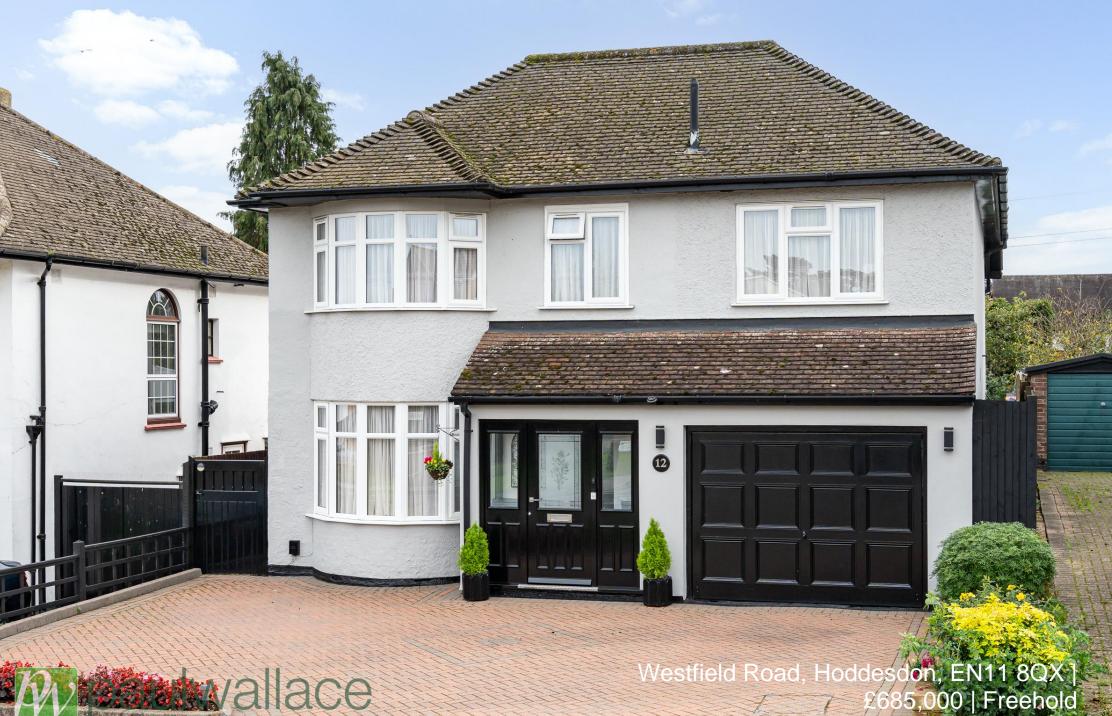

Westfield Road, Hoddesdon, EN11 8QX ] 2685,000 | Freehold

## Westfield Road, Hoddesdon, EN11 8QX

Stunning four-bedroom detached property ideally situated in close proximity to Hoddesdon Town Centre. This exceptional home boasts an extensive driveway for parking multiple vehicles, as well as an oversized garage that presents an opportunity for conversion. The property also showcases an impeccably maintained 100ft south facing garden, featuring a manicured lawn, beautifully stocked flower and shrub beds, and an inviting garden pond. Internally, the house offers a modern and spacious four-piece family bathroom, ensuring comfort and convenience for the entire household. Additional highlights include a ground floor cloakroom, a charming garden room, and the potential for further extension. The property also benefits from a part-boarded loft, complete with a velux window and accessible via a drop down ladder. Upon entering the property, the traditional hallway leads to a large lounge/diner, which seamlessly flows into a bright garden room, offering a warm and inviting atmosphere. The kitchen is thoughtfully designed, featuring integrated appliances and generous space. The master bedroom boasts the added luxury of an en-suite. In conclusion, this delightful fourbedroom home presents a unique opportunity to own a stunning property within close proximity to Hoddesdon Town Centre. The abundance of features, from the attractive exterior and ample parking to the well-maintained garden and versatile living spaces, makes this a truly exceptional family home.

•Beautiful four bedroom detached home near Hoddesdon Town Centre

•Immaculate 100ft south facing garden with manicured lawn, flower beds, and pond.

•Ground floor cloakroom and charming garden room

•Large lounge/diner leading to a bright garden room.

01992 466471

•Ample driveway parking and oversized garage with conversion potential.

•Modern and spacious four-piece family bathroom

•Potential for further extension (stpp) and part-boarded loft with velux window.