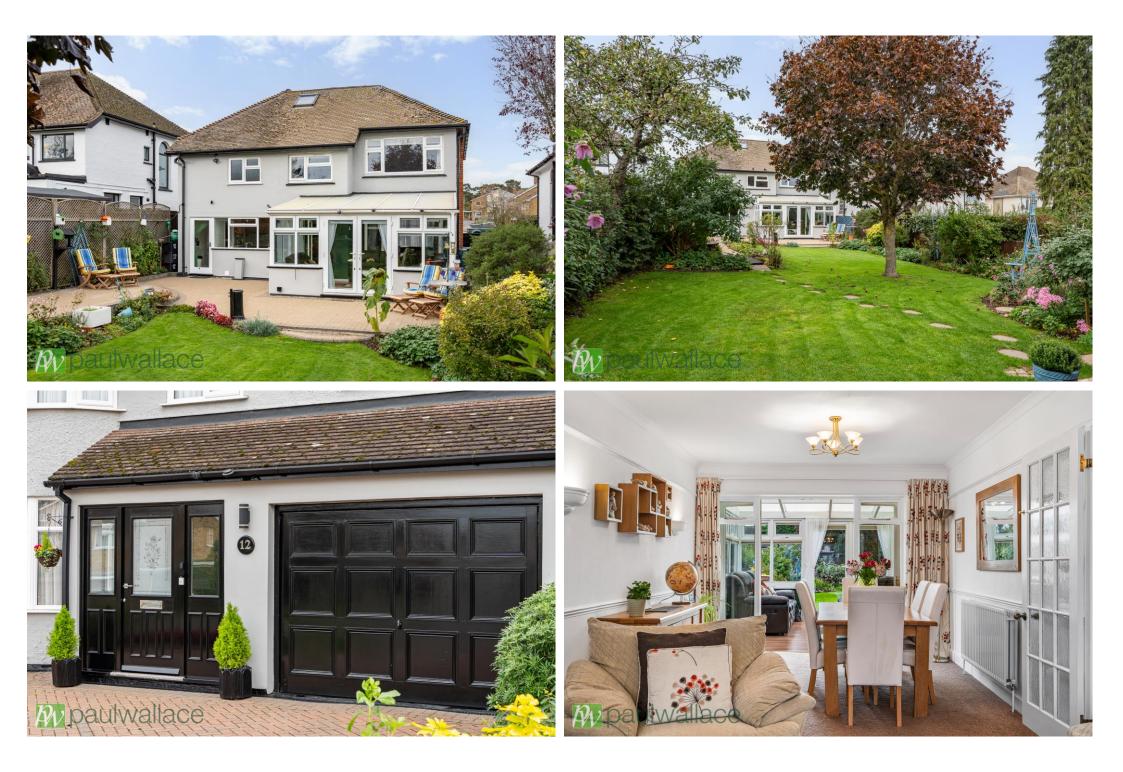

## Westfield Road, Hoddesdon, EN11 8QX

Stunning four-bedroom detached property ideally situated in close proximity to Hoddesdon Town Centre. This exceptional home boasts an extensive driveway for parking multiple vehicles, as well as an oversized garage that presents an opportunity for conversion. The property also showcases an impeccably maintained 100ft south facing garden, featuring a manicured lawn, beautifully stocked flower and shrub beds, and an inviting garden pond. Internally, the house offers a modern and spacious four-piece family bathroom, ensuring comfort and convenience for the entire household. Additional highlights include a ground floor cloakroom, a charming garden room, and the potential for further extension. The property also benefits from a part-boarded loft, complete with a velux window and accessible via a drop down ladder. Upon entering the property, the traditional hallway leads to a large lounge/diner, which seamlessly flows into a bright garden room, offering a warm and inviting atmosphere. The kitchen is thoughtfully designed, featuring integrated appliances and generous space. The master bedroom boasts the added luxury of an en-suite. In conclusion, this delightful fourbedroom home presents a unique opportunity to own a stunning property within close proximity to Hoddesdon Town Centre. The abundance of features, from the attractive exterior and ample parking to the well-maintained garden and versatile living spaces, makes this a truly exceptional family home.

•Beautiful four bedroom detached home near Hoddesdon Town Centre

•Immaculate 100ft south facing garden with manicured lawn, flower beds, and pond.

•Ground floor cloakroom and charming garden room

•Large lounge/diner leading to a bright garden room.

01992 466471

•Ample driveway parking and oversized garage with conversion potential.

•Modern and spacious four-piece family bathroom

•Potential for further extension (stpp) and part-boarded loft with velux window.