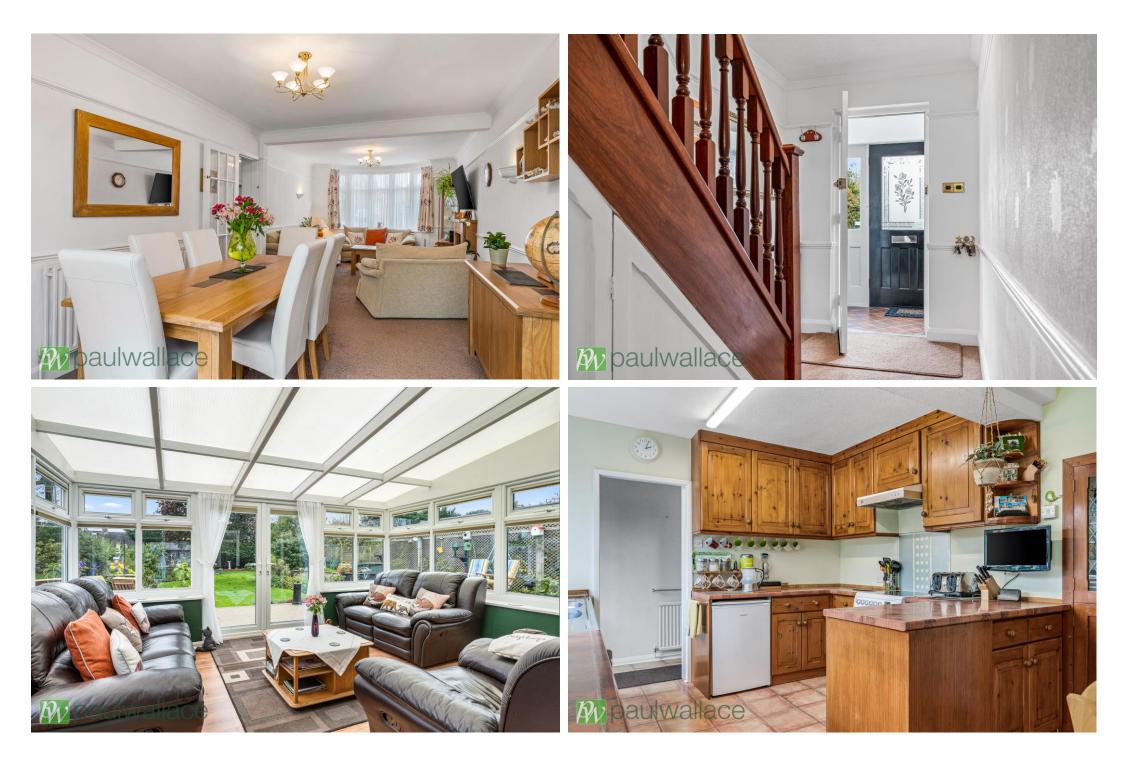

## Westfield Road, Hoddesdon, EN11 8QX

Stunning four-bedroom detached property ideally situated in close proximity to Hoddesdon Town Centre. This exceptional home boasts an extensive driveway for parking multiple vehicles, as well as an oversized garage that presents an opportunity for conversion. The property also showcases an impeccably maintained 100ft south facing garden, featuring a manicured lawn, beautifully stocked flower and shrub beds, and an inviting garden pond. Internally, the house offers a modern and spacious four-piece family bathroom, ensuring comfort and convenience for the entire household. Additional highlights include a ground floor cloakroom, a charming garden room, and the potential for further extension. The property also benefits from a part-boarded loft, complete with a velux window and accessible via a drop down ladder. Upon entering the property, the traditional hallway leads to a large lounge/diner, which seamlessly flows into a bright garden room, offering a warm and inviting atmosphere. The kitchen is thoughtfully designed, featuring integrated appliances and generous space. The master bedroom boasts the added luxury of an en-suite. In conclusion, this delightful fourbedroom home presents a unique opportunity to own a stunning property within close proximity to Hoddesdon Town Centre. The abundance of features, from the attractive exterior and ample parking to the well-maintained garden and versatile living spaces, makes this a truly exceptional family home.

•Beautiful four bedroom detached home near Hoddesdon Town Centre

•Immaculate 100ft south facing garden with manicured lawn, flower beds, and pond.

•Ground floor cloakroom and charming garden room

•Large lounge/diner leading to a bright garden room.