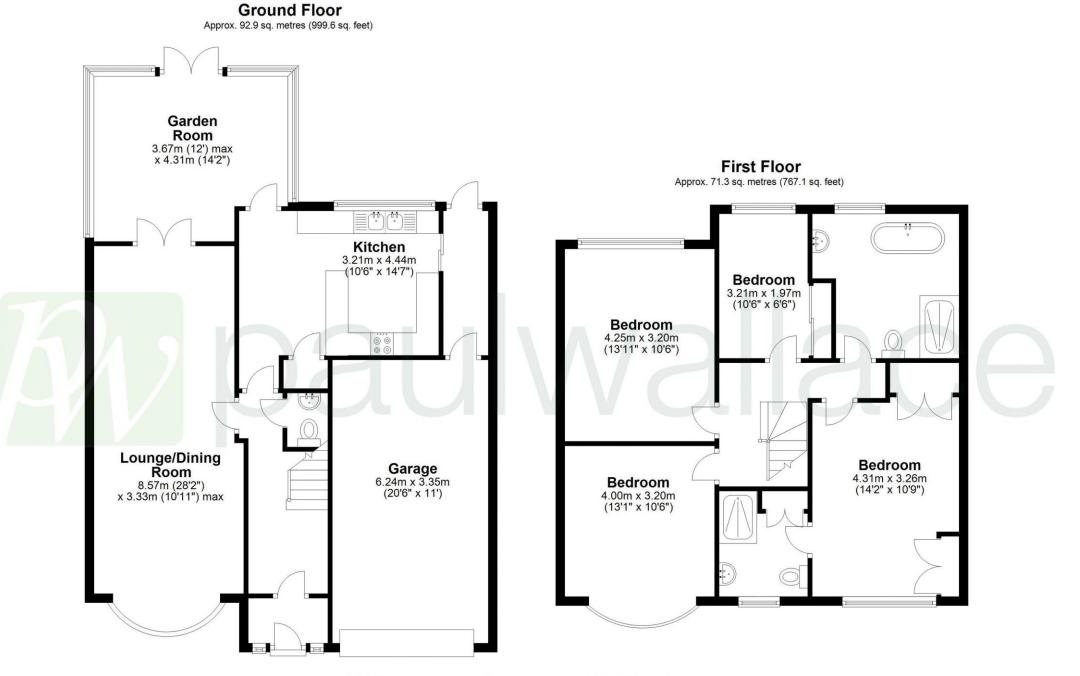

## Westfield Road, Hoddesdon, EN11 8QX

Stunning four-bedroom detached property ideally situated in close proximity to Hoddesdon Town Centre. This exceptional home boasts an extensive driveway for parking multiple vehicles, as well as an oversized garage that presents an opportunity for conversion. The property also showcases an impeccably maintained 100ft south facing garden, featuring a manicured lawn, beautifully stocked flower and shrub beds, and an inviting garden pond. Internally, the house offers a modern and spacious four-piece family bathroom, ensuring comfort and convenience for the entire household. Additional highlights include a ground floor cloakroom, a charming garden room, and the potential for further extension. The property also benefits from a part-boarded loft, complete with a velux window and accessible via a drop down ladder. Upon entering the property, the traditional hallway leads to a large lounge/diner, which seamlessly flows into a bright garden room, offering a warm and inviting atmosphere. The kitchen is thoughtfully designed, featuring integrated appliances and generous space. The master bedroom boasts the added luxury of an en-suite. In conclusion, this delightful fourbedroom home presents a unique opportunity to own a stunning property within close proximity to Hoddesdon Town Centre. The abundance of features, from the attractive exterior and ample parking to the well-maintained garden and versatile living spaces, makes this a truly exceptional family home.

•Well-planned kitchen with integrated appliances and generous space

Total area: approx. 164.1 sq. metres (1766.7 sq. feet)

FOR ILLUSTRATIVE PURPOSES ONLY. NOT TO SCALE

Whilst every attempt has been made to ensure the accuracy of the floor plan shown, all measurements, positioning, fixtures, features, fittings and any other data shown are an approximate interpretation for illustrative purposes only and are not to scale. No responsibility is taken for any error, omission, miss-statement or use of data shown. Property marketing provided by www.matthewkyle.co.uk